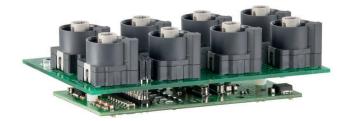

#### **Field bus interfaces**

- Control/indicator devices can be integrated directly into industrial networks
- Modular bus system for the following systems: AS-Interface, CANopen, Profibus, EtherCAT, Profinet I/O, Ethernet IP, IO-Link, Powerlink

#### Enclosures

- Stainless steel, plastic or cast light metal from IP65 to IP69K for the following installation openings: 16.2 mm , 22.3 mm , 30.5 mm , 23x23 mm , 24x24 mm , 26x26 mm
- Empty housing or equipped
- up to 8 control points
- proboxx: high-quality, stable, IP65, as empty housing or equipped (equipped housing for 4 different systems)