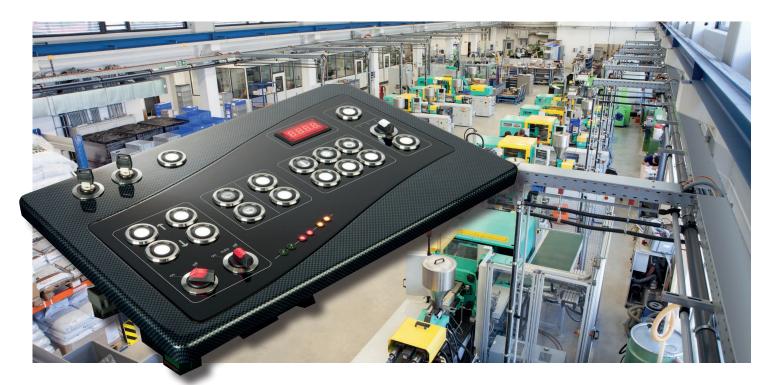

### **Our Portfolio - proven quality.** Switching Solutions from Georg Schlegel

#### Enclosures

- Stainless steel, plastic or cast light metal from IP65 to IP69K for the following installation openings: 16.2 mm , 22.3 mm , 30.5 mm , 23x23 mm , 24x24 mm , 26x26 mm
- Empty housing or equipped
- up to 8 control points
- proboxx: high-quality, stable, IP65, as empty housing or equipped (equipped housing for 4 different systems)

#### Push buttons and switches

- Large selection of complete pushbuttons and switches for front mounting and intermediate mounting
- Also designed for use in harsh environments
- Large number of standard labels or customer-specific printing possible
- Installation openings: Ø 16.2 mm, Ø 22.3 mm, Ø 30.5 mm, 23x23 mm, 24x24 mm, 26x26 mm, 48x24 mm
- Various front dimensions