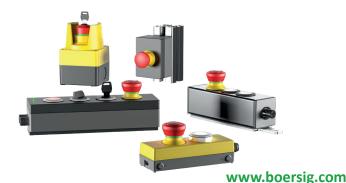

#### **Emergency stop switches**

- Emergency stop switches are TÜV-certified and comply with standards EN 13850 and EN60947-5-5
- Rotary or pull release
- Installation openings: Ø 16.2 mm, Ø 22.3 mm, Ø 30.5 mm, 23x23 mm, 24x24 mm, 26x26 mm
- Switch position indicator clearly visible

#### Enclosures

- Stainless steel, plastic or cast light metal from IP65 to IP69K for the following installation openings: 16.2 mm , 22.3 mm , 30.5 mm , 23x23 mm , 24x24 mm , 26x26 mm
- Empty housing or equipped
- up to 8 control points
- proboxx: high-quality, stable, IP65, as empty housing or equipped (equipped housing for 4 different systems)