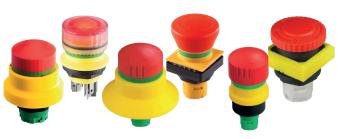

#### **Emergency stop switches**

- Emergency stop switches are TÜV-certified and comply with standards EN 13850 and EN60947-5-5
- Rotary or pull release
- Installation openings: Ø 16.2 mm, Ø 22.3 mm, Ø 30.5 mm, 23x23 mm, 24x24 mm, 26x26 mm
- Switch position indicator clearly visible

#### Push buttons and switches

- Large selection of complete pushbuttons and switches for front mounting and intermediate mounting
- Also designed for use in harsh environments
- Large number of standard labels or customer-specific printing possible
- Installation openings: Ø 16.2 mm, Ø 22.3 mm, Ø 30.5 mm, 23x23 mm, 24x24 mm, 26x26 mm, 48x24 mm
- Various front dimensions