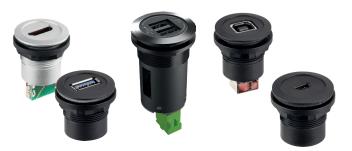

#### Panel mount jacks

- USB, M12, HDMI, RJ45, LWL
- low installation depth and various installation openings