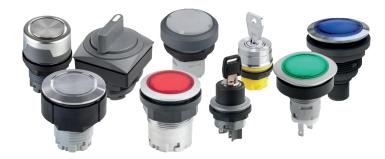

#### Push buttons and switches

- Large selection of complete pushbuttons and switches for front mounting and intermediate mounting
- Also designed for use in harsh environments
- Large number of standard labels or customer-specific printing possible
- Installation openings: Ø 16.2 mm, Ø 22.3 mm, Ø 30.5 mm, 23x23 mm, 24x24 mm, 26x26 mm, 48x24 mm
- Various front dimensions